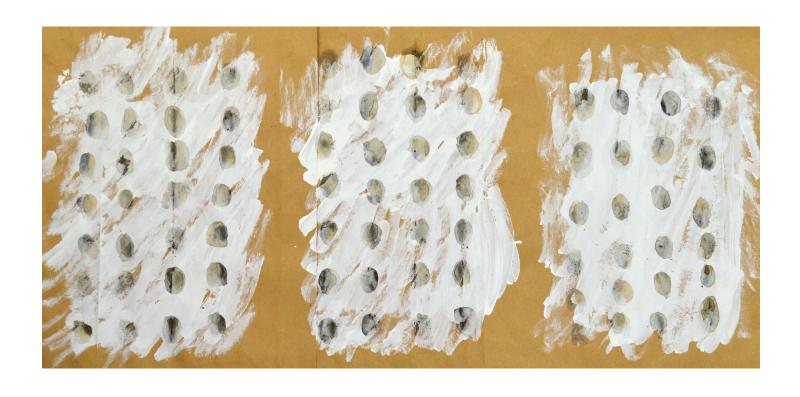

### **Swifts** 19.5x27.5" Foraged ink on paper

**Fragment I-V**5x5" each
Foraged ink on paper
\$30 framed (each)