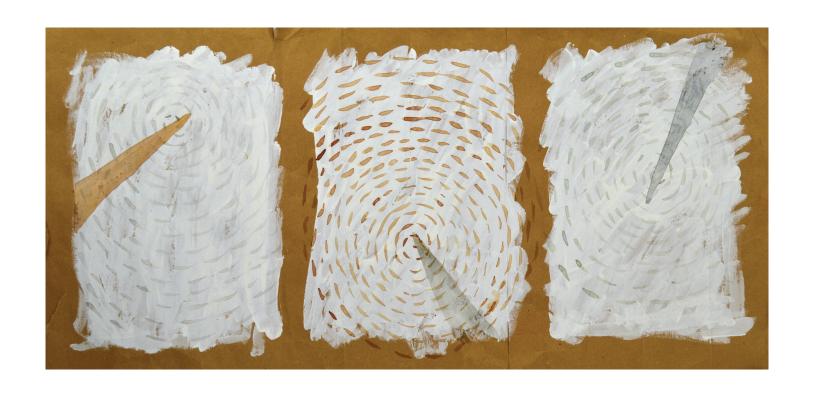

## Flight Paths 24.5x12"

24.5x12" Foraged ink on produce sacks

\$325 framed | \$275 unframed

Fragments 24.5x12" Foraged ink on produce sacks

\$325 framed | \$275 unframed

**Bougainvillea Contour** 11.75x16.5" Foraged ink on paper